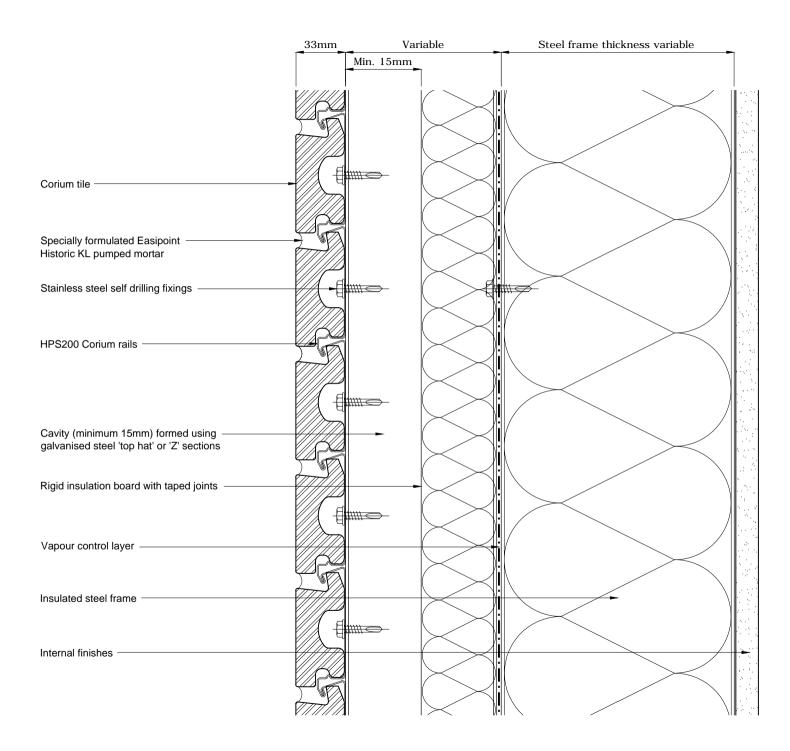

Corium Typical Construction Details -Lightweight Steel Frame

Typical Wall Build-Up -Top Hat/Z Section

| Drawing No:  |                           | Rev:                        |
|--------------|---------------------------|-----------------------------|
| CM           | I-SF-01                   | -                           |
| Drawn:<br>MF | Issue date:<br>11/07/2014 | <sub>Scale:</sub><br>NTS @A |